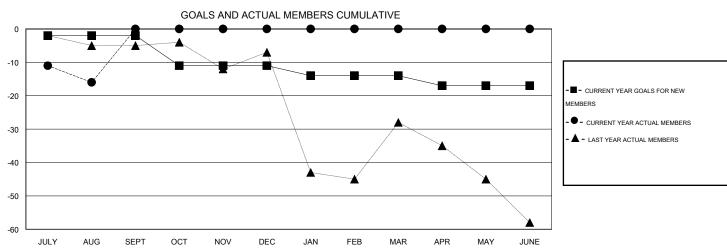

## MONTHLY MEMBERSHIP PROGRESS REPORT

District 11 D1

Results as of: 8/31/2016

THOMAS MATNEY **LOCATION MICHIGAN**   $\mathsf{GMT}\;\mathsf{CA}\;1$ 

| Clubs         |                  |                   |                  |                  | Members               |                    |                                     |                    |                  |
|---------------|------------------|-------------------|------------------|------------------|-----------------------|--------------------|-------------------------------------|--------------------|------------------|
|               | RESUL            | LTS FOR 2016-2017 |                  |                  | RESULTS FOR 2016-2017 |                    |                                     |                    |                  |
| QUARTER       | NEW CLUB<br>GOAL | NEW CLUBS         | DROPPED<br>CLUBS | NET<br>GAIN/LOSS | QUARTER               | NEW MEMBER<br>GOAL | CHARTER AND<br>NEW MEMBERS<br>ADDED | DROPPED<br>MEMBERS | NET<br>GAIN/LOSS |
| JULY/AUG/SEPT | 0                | 0                 | 0                | 0                | JULY/AUG/SEPT         | -2                 | 7                                   | 23                 | -16              |
| OCT/NOV/DEC   | 0                | 0                 | 0                | 0                | OCT/NOV/DEC           | -9                 | 0                                   | 0                  | 0                |
| JAN/FEB/MAR   | 0                | 0                 | 0                | 0                | JAN/FEB/MAR           | -3                 | 0                                   | 0                  | 0                |
| APR/MAY/JUNE  | 0                | 0                 | 0                | 0                | APR/MAY/JUNE          | -3                 | 0                                   | 0                  | 0                |